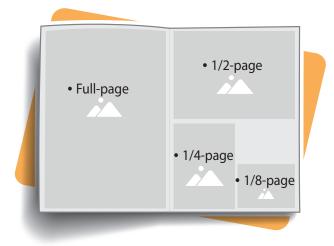

## **Price**

- Full-page ad **\$350**
- 1/2-page ad **\$225**
- 1/4-page ad **\$150**
- 1/8-page ad **\$100**

| Name of Sponsor |       | Cell:   |       |
|-----------------|-------|---------|-------|
| Address         |       | Email   |       |
| Plan or ad Size | Total | Check # | Paved |